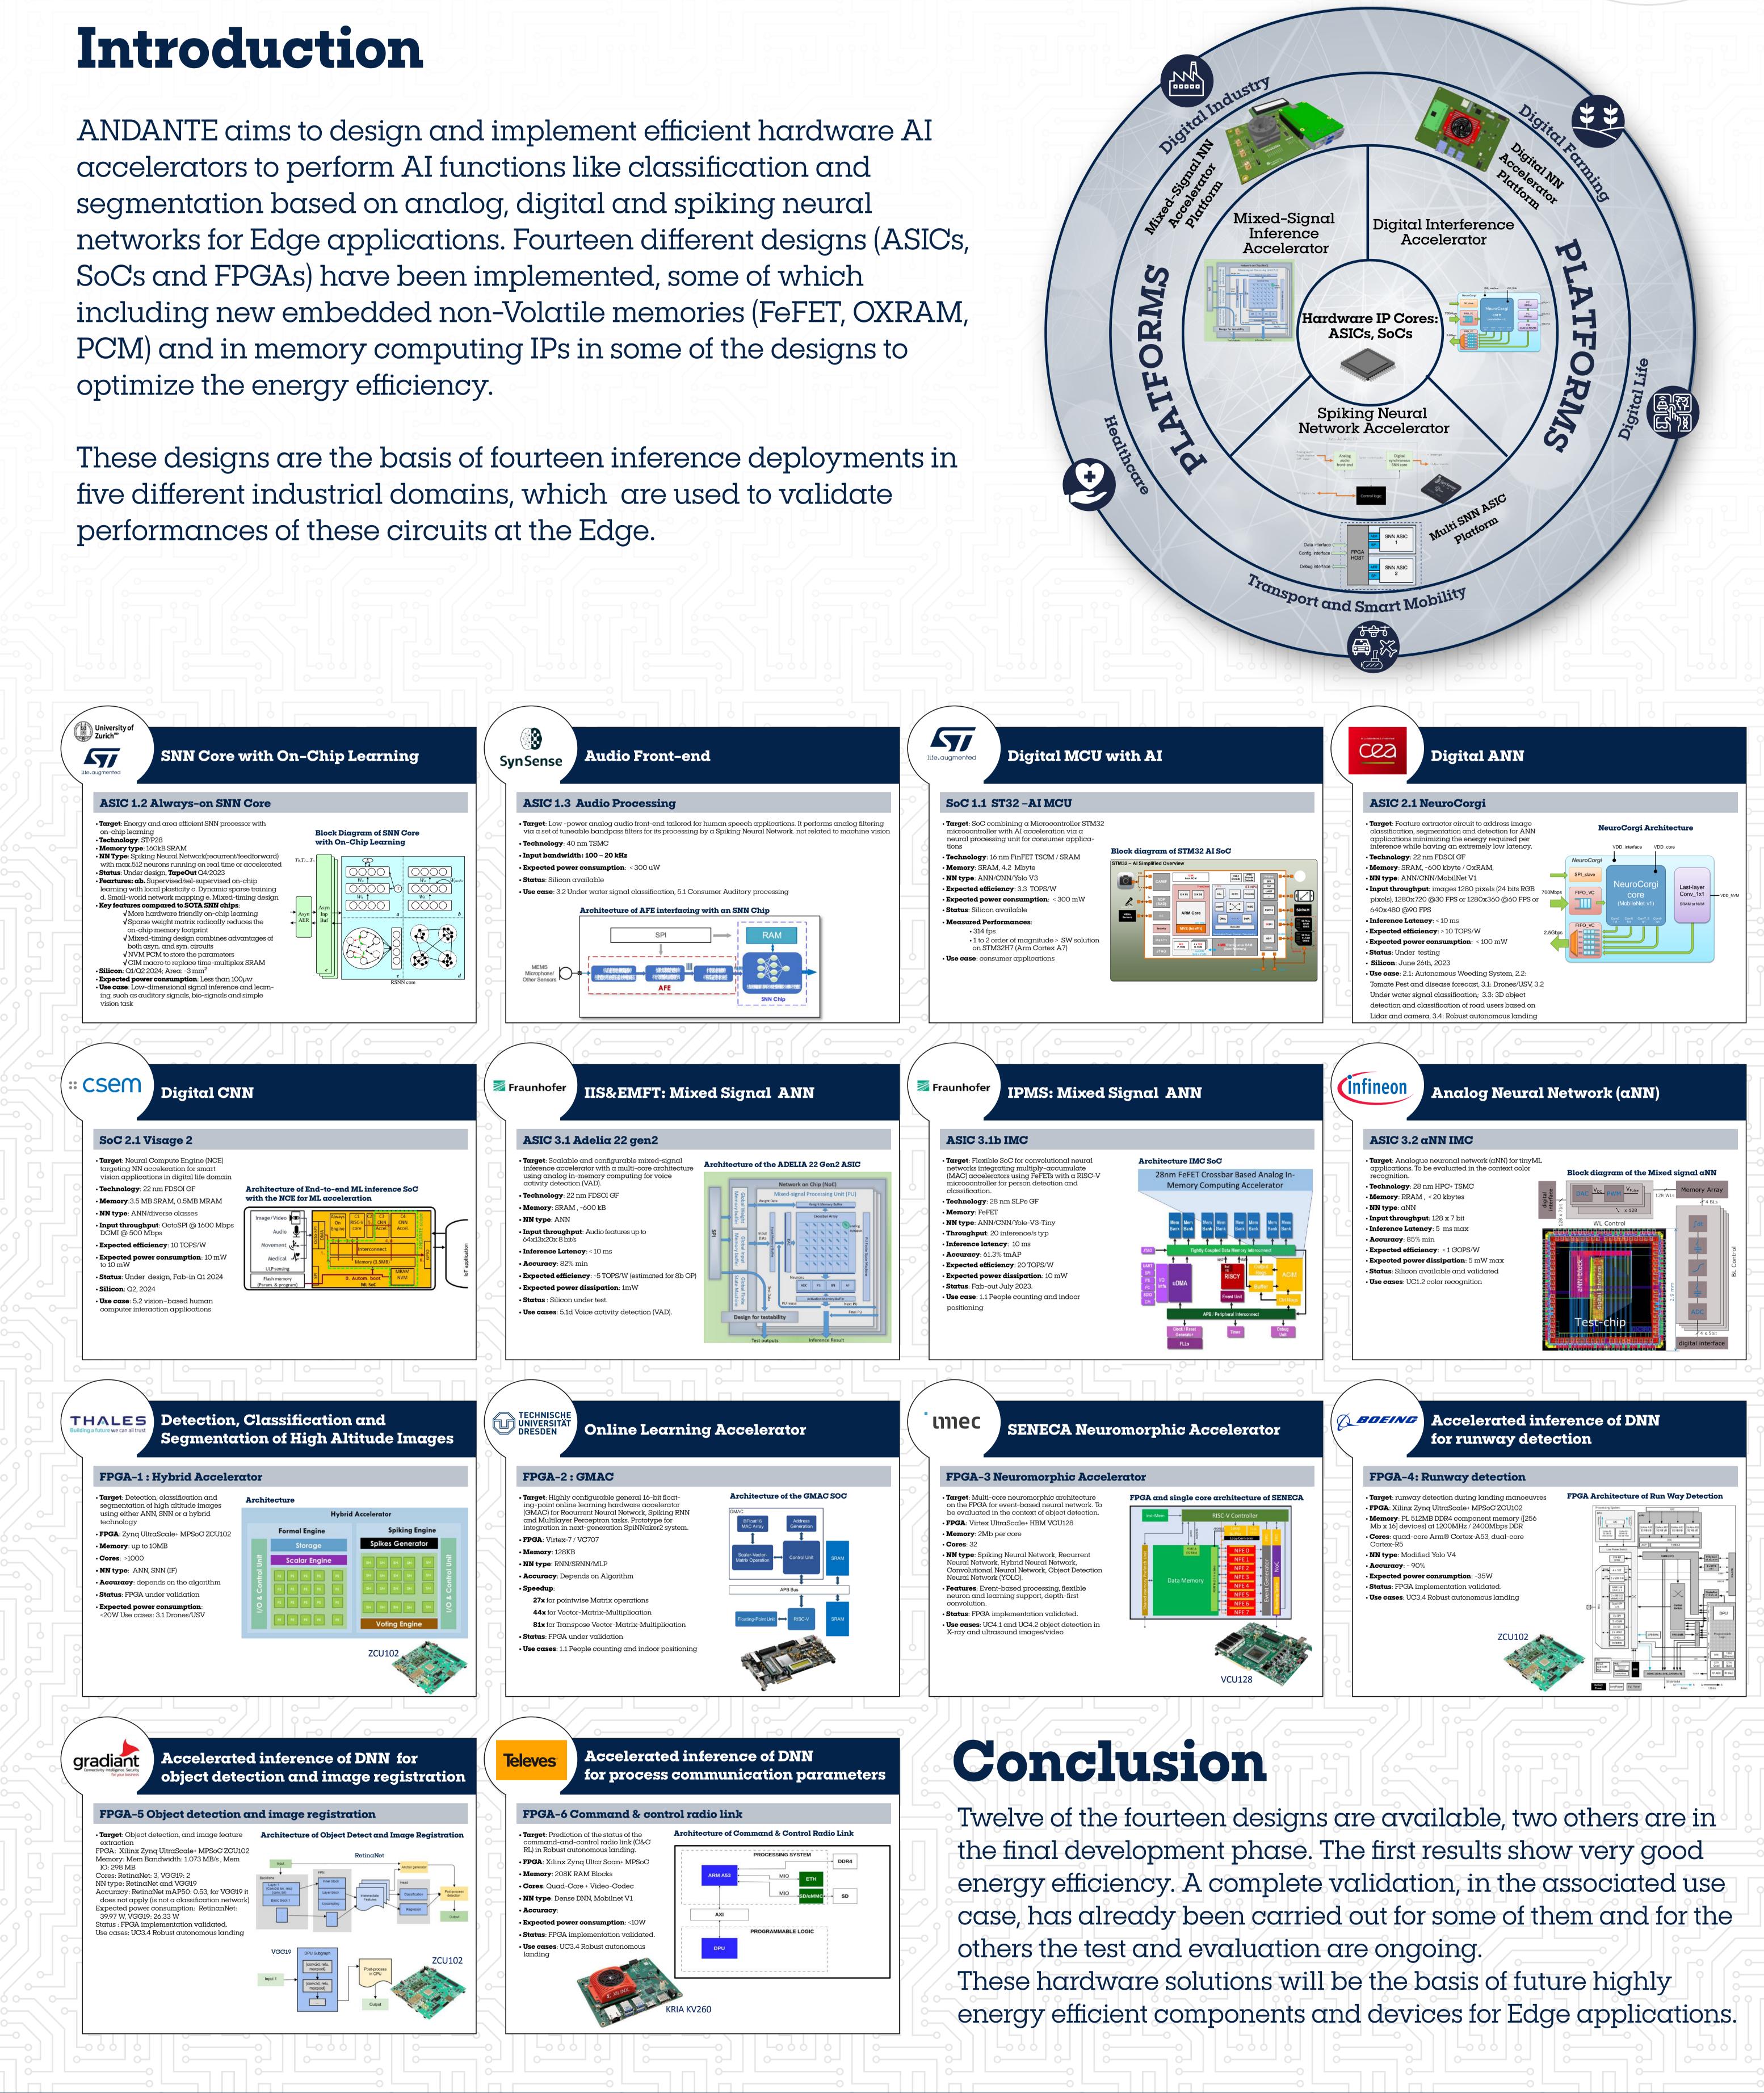

## HW Design of Edge AI processors implementing Spiking and Artificial Neural HW Design of Edge AI processors implementing Spiking and Artificial Networks using different embedded Non-Volatile Memory technologies.





andante-ai.eu



## AI for New Devices And Technologies at the Edge





"This project has received funding from the ECSEL Joint Undertaking (JU) under grant agreement No 876925. The JU receives support from the European Union's Horizon 2020 research and innovation programme and France, Belgium, Germany, Netherlands, Portugal, Spain and Switzerland"

✓ mario.diaznava@st.com (coordinator)

in linkedin.com/company/andante-ai



Scan Me to visit website